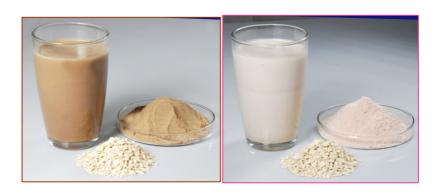

## Ready to Reconstitute Instant Mixes (Cocoa & Strawberry)

Instant mix is a ready-to-reconstitute product, which can be reconstituted easily using normal water or milk to make a delicious drink. Instant mix provides 420 Kcal/100g. The product is light weight in nature, easy-to-carry and are fortified with vitamin C, E, vitamin B<sub>1</sub>, B<sub>2</sub>, B<sub>3</sub>, B<sub>6</sub>, B<sub>12</sub>, folic acid and minerals such as calcium, selenium and zinc. Two variants are available in instant mixes viz. (a) cocoa and (b) strawberry flavor. Ginger, turmeric and tulsi which are source of dietary antioxidants, capable of improving immune responses have also been added to the instant mixes. The product is shelf stable up to 12 months under ambient storage conditions.

RTR Mix (Cocoa)

RTR Mix (Strawberry)