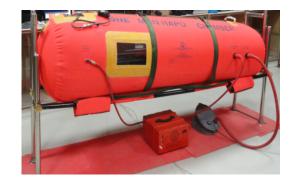

## **HAPO CHAMBER**

HAPO chamber is a life saving device that provides emergency treatment to HAPO (High Altitude Pulmonary Oedema), a condition characterized by breathlessness, tachycardia, tachypnoea, mild fever and cough, beside blood-stained sputum & accumulation of fluids in lungs. HAPO is rapidly fatal if not attended immediately. It works on the principle of increasing the atmospheric pressure around the patient thereby simulating descent in altitude by about 6,000-8,000 ft AMSL in a controlled manner.

## Salient features:

- Made from light weight double texture neoprene coated nylon fabric
- Has provision for controlled escape of carbon dioxide
- Pressure sensor for cut in and cut off
- Provided with pressure relief safety valve
- Provided with Transparent polycarbonate sheet
- Provided with wiper mechanism for clarity
- Heavy Duty Air and Water proof zipper
- Provided with light weight Carry rods
- Provided with foot pump